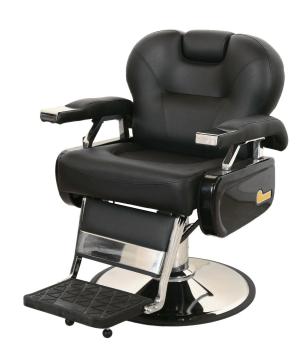

# CLASSIC BARBER CHAIR

## SKU:109EX

The Jeffco Classic Extra-Wide Barber Chair has a full 22 1/2" inches between the arms, reclining back with synchronized kick out footrest, and an adjustable integral headrest for shaves. Available only on the Jeffco barbering base and in Black vinyl.

### TECHNICAL INFORMATION

- Width between the arms 22.5"
- Width outside the arms 30.5"
- Height to the top of back 38" / 45" w/ headrest extended Height to the top of seat 22"
- Depth of seat 18"
- Overall depth 36" / 65" reclined