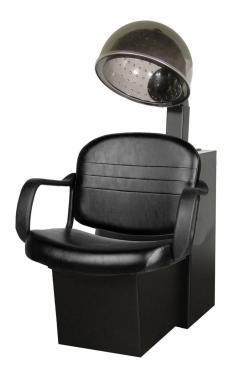

# **COLLING** REGENT DRYER CHAIR W/ K500 APOLLO

SKU:681.2.D

Regent Dryer Chair w/ K500 Apollo Dryer

# TECHNICAL INFORMATION

- Width between the arms 22"
- Width outside the arms 25.75"
- Height to the top of back 32"
- Height to the top of seat 19"
  Depth of seat 18"
- Depth of seat 18"
  Overall depth 32"