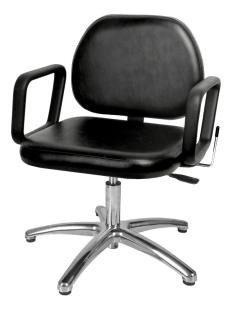

# **COLINS** GRANDE LEVER SHAMPOO CHAIR

## SKU:660.3.L

Grande Lever-Control Shampoo Chair w/ pedestal base

## TECHNICAL INFORMATION

- Width between the arms 22"
- Width outside the arms 25"
- Height to the top of back 34"
- Height to the top of seat 19"
- Depth of seat 19"
- Overall depth 24" / reclined 35"