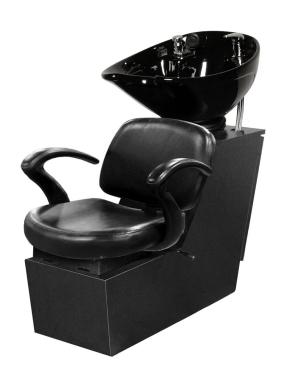

# CELLA BACKWASH SHUTTLE

## SKU:619-BWS

Cella Backwash Marine Grade Plywood Chassis Shuttle w/ Tilting Porcelain Bowl & accessories

## TECHNICAL INFORMATION

- Width between the arms 19"
- Width outside the arms 24"
- Height to top of back 40"
- Height to top of seat 17.5" Depth of seat 18" Overall depth 44"

- Lock in-place seat slide w/ 6" travel
- Pivoting seat back for lumbar support
- Porcelain tilting bowl w/6" travel