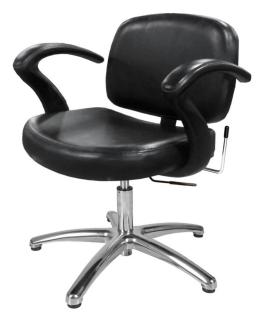

# collins CELLA LEVER SHAMPOO CHAIR SKU:619.3.L

Cella Lever-Control Shampoo Chair w/ pedestal base

# TECHNICAL INFORMATION

- Width between the arms 21"
- Width outside the arms 26"
- Height to the top of back 33"
- Height to the top of seat 19.75" ٠
- Depth of seat 18.5"
- Overall depth 25" / reclined 36""