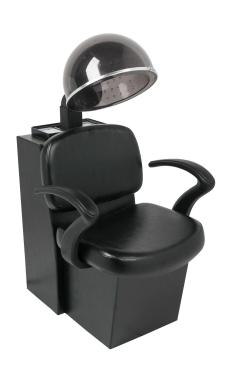

# CELLA DRYER CHAIR W/ K500 APOLLO

# SKU:619.2.D

This Cella Dryer Chair comes with the K500 Apollo Dryer, providing you with a durable, comfortable, and affordable option. Perfect for upgrading your salon, this set is sure to impress your customers and enhance their experience!

## **TECHNICAL INFORMATION**

- Width between the arms 21"
- Width outside the arms 26"
- Height to the top of back 33"
- Height to the top of seat 19.75"
- Depth of seat 18.5"
- Overall depth 32"