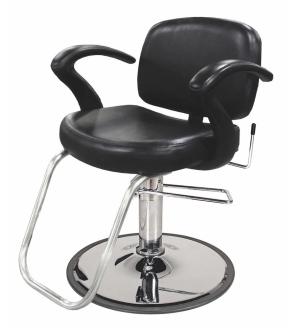

# CELLA ALL-PURPOSE CHAIR

SKU:619.1

Cella All Purpose Chair

# TECHNICAL INFORMATION

- Width between the arms: 22"
- Width overall: 25.75"
- Height to the top of the seat: 19.5"
- Overall height: 32.5"
- Overall seat depth: 18"
- Overall depth: 31.5"
- Loop footrest
- Durable urethane arms