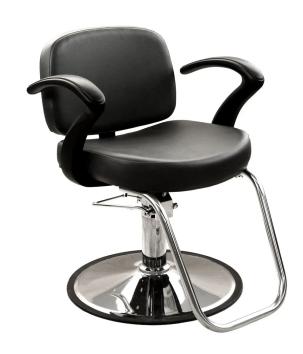

# CELLA STYLING CHAIR

SKU:619.0.

Cella Styling Chair

# **TECHNICAL INFORMATION**

- Width between the arms 21"
- Width outside the arms 26"
- Height to the top of back 33"
- Height to the top of seat 19.75"
- Depth of seat 18.5"
- Overall depth 31"