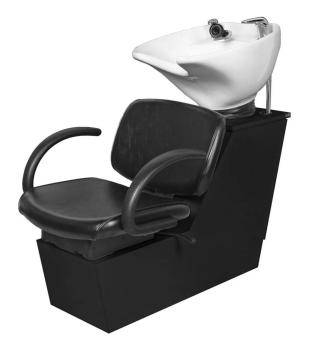

# collins PARKER BACKWASH SHUTTLE

### SKU:618-BWS

Parker Backwash Marine Grade Plywood Chassis Shuttle w/ Tilting Porcelain Bowl & accessories

# **TECHNICAL INFORMATION**

- Width between the arms 19"
- Width outside the arms 24" .
- Height to top of back 40" ٠
- Height to top of seat 17.5" Depth of seat 18" Overall depth 44" .
- •
- Lock in-place seat slide w/ 6" travel
- Pivoting seat back for lumbar support •
- Porcelain tilting bowl w/ 6" travel •