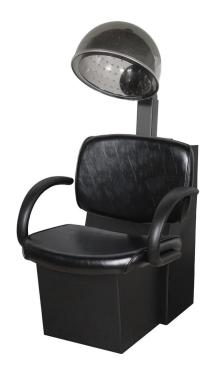

# PARKER DRYER CHAIR W/ K500 APOLLO

SKU:618.2.D

Parker Dryer Chair w/ K500 Apollo Dryer

## **TECHNICAL INFORMATION**

- Width between the arms 22"
- Width outside the arms 25.75" ٠
- ٠ Height to the top of back 33"
- Height to the top of seat 19.5"
  Depth of seat 19"
- Overall depth 32"