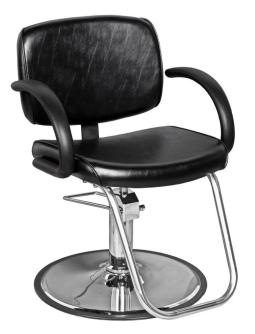

# **COLLING CHAIR**

SKU:618.0.

Parker Styling Chair

# TECHNICAL INFORMATION

- Width between the arms 22"
- Width outside the arms 25.75"
- Height to the top of back 33"
  Height to the top of seat 195"
- Height to the top of seat 19.5"
- Depth of seat 19"
- Overall depth 32"