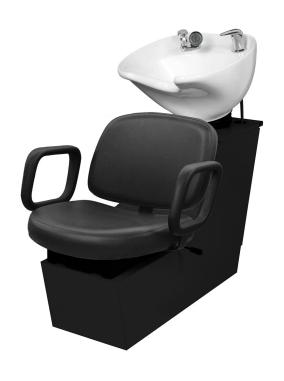

# STERLING BACKWASH SHUTTLE

## SKU:616-BWS

Sterling Backwash Marine Grade Plywood Chassis Shuttle w/Tilting Porcelain Bowl & accessories

## TECHNICAL INFORMATION

- Width between the arms 19"
- Width outside the arms 24"
- Height to top of back 40"
- Height to top of seat 17.5" Depth of seat 18" Overall depth 44"

- Lock in-place seat slide w/ 6" travel Pivoting seat back for lumbar support
- Porcelain tilting bowl w/6" travel