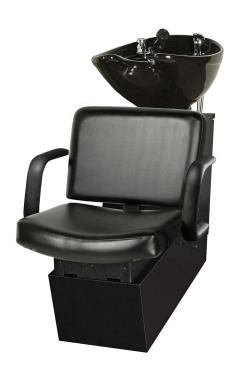

# BRAVO BACKWASH SHUTTLE

#### SKU:611-BWS

Bravo Backwash Marine Grade Plywood Chassis Shuttle w/ Tilting Porcelain Bowl & accessories

## TECHNICAL INFORMATION

- Width between the arms 19"
- Width outside the arms 24"
- Height to top of back 40"
- Height to top of seat 17.5"
- Depth of seat 18"
- Overall depth 44"
- Lock in-place seat slide w/ 6" travel
- Pivoting seat back for lumbar support
- Porcelain tilting bowl w/ 6" travel