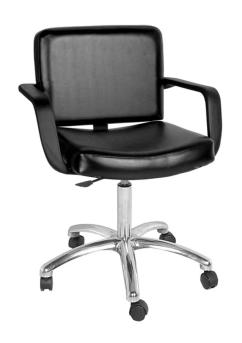

# BRAVO TASK CHAIR

SKU:611.4.0

Bravo Task Chair w/ casters

# **TECHNICAL INFORMATION**

- Width between the arms 22"
- Width outside the arms 26.25"
- Height to the top of back 35"
- Height to the top of seat 19.5" Depth of seat 18.25"
- Overall depth 28"