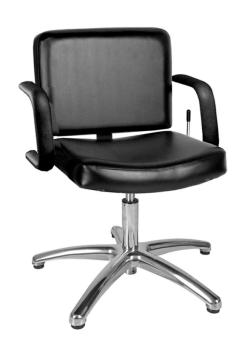

# BRAVO LEVER SHAMPOO CHAIR

# SKU:611.3.L

Bravo Lever-Control Shampoo Chair w/ pedestal base

# **TECHNICAL INFORMATION**

- Width between the arms 22"
- Width outside the arms 26"
- Height to the top of back 35"
- Height to the top of seat 17.25"
  Depth of seat 18"
- Overall depth 24" / 35" reclined