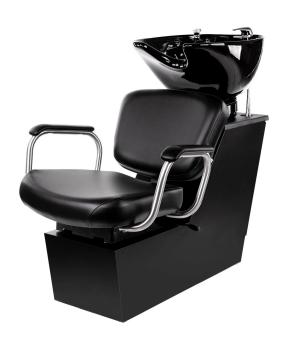

# JEFFCO AERO BACKWASH

# SKU:606-BWS

Aero Backwash Shuttle with marine-grade plywood chassis. Includes choice of tilting porcelain bowls.

## TECHNICAL INFORMATION

- Width between the arms 19"
- Width outside the arms 24"
- Height to top of back 40"
- Height to top of seat 17.5"
- Depth of seat 18"
- Overall depth 44"
- Lock in-place seat slide w/ 6" travel
- Pivoting seat back for lumbar support Porcelain tilting bowl w/ 6" travel