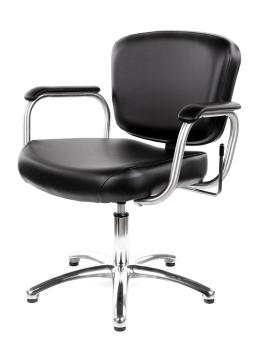

# JEFFCO AERO LEVER SHAMPOO CHAIR

## SKU:606.3.L

Aero Lever-Control Shampoo Chair w/ pedestal base

## TECHNICAL INFORMATION

- Width between the arms 22"
- Width outside the arms 26"
- Height to the top of back 35"
- Height to the top of seat 17"
- Depth of seat 18"
- Overall depth 24" / 35" reclined