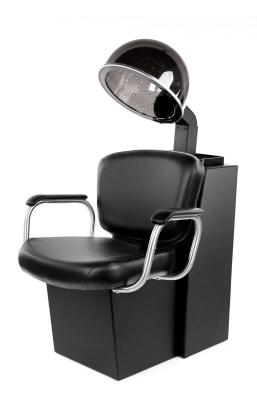

# JEFFCO AERO DRYER CHAIR W/ K500 APOLLO

# SKU:606.2.D

Discover the Aero Dryer Chair with K500 Apollo Dryer, featuring brushed silver armrests that add a touch of elegance. Its sleek design allows for seamless integration into any salon, while providing unparalleled comfort for your clients. This is a must-have budget-friendly option for any passionate salon owner looking to elevate their services.

# TECHNICAL INFORMATION

- Width between the arms 22"
- Width outside the arms 26"
- Height to the top of back 36"
- Height to the top of seat 19.75"
- Depth of seat 18"
- Overall depth 31"