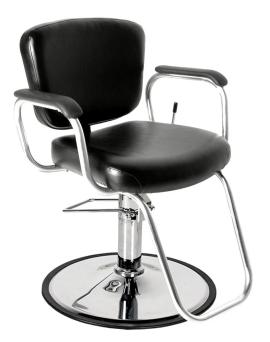

# **COLLING** JEFFCO AERO ALL-PURPOSE CHAIR

### SKU:606.1.

The Aero All Purpose Hydraulic Chair features durable tubular steel arms, molded urethane armrests, lever-controlled reclining back, tubular steel footrest, and chrome hydraulic bases with two year warranty.

## TECHNICAL INFORMATION

- Width between the arms 22"
- Width outside the arms 26"
- Height to the top of back 35"
- Height to the top of seat 19.5"
- Depth of seat 18"
- Overall depth 30"