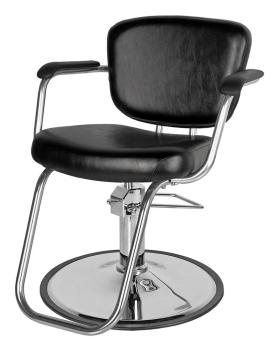

## JEFFCO AERO STYLING CHAIR

SKU:606.0.

Aero Styling Chair

### TECHNICAL INFORMATION

- Width between the arms 22"
- Width outside the arms 26"
- Height to the top of back 35"
  Height to the top of seat 195"
- Height to the top of seat 19.5"
  Depth of seat 18"
- Overall depth 30"