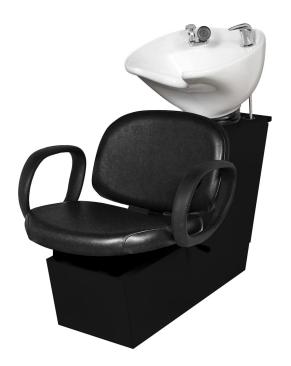

# CONTOUR BACKWASH

# SKU:604-BWS

Contour Backwash Marine Grade Plywood Chassis Shuttle w/ Tilting Porcelain Bowl & accessories