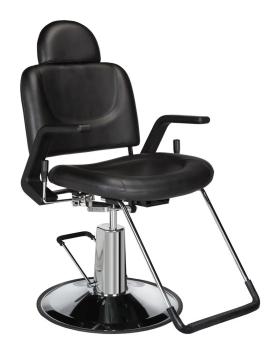

#### SKU:6017.1.

Hickory II All Purpose Chair w/ G base, extendable/removeable headrest and dual lever recline.

# TECHNICAL INFORMATION

- Width between the arms 19"
- Width outside the arms 25.5"
- Height to the top of back 35 / 46" w/ headrest"
- Height to the top of seat 20'
- Depth of seat 19.5"
- Overall depth 36.5" / 47" reclined