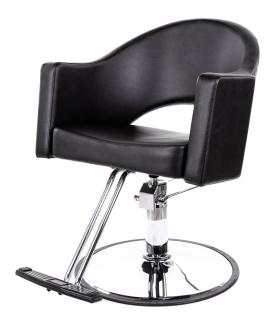

# collins ELLISE STYLING CHAIR

SKU:7324.0.

Ellise Styling Chair w/ G base and T bar footrest. Available in Black vinyl only.

## **TECHNICAL INFORMATION**

- Width between the arms 21"
  - Width outside the arms 27"
- Height to the top of back 34" ٠
- Height to the top of seat 21" Depth of seat 18.25" ٠
- Overall depth 36"