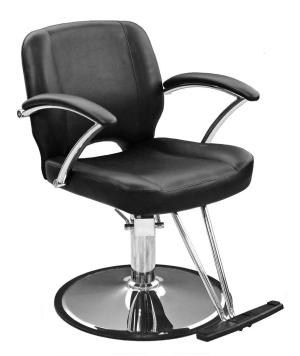

# **COLLING CHAIR**

### SKU:7009.0.

Mezzo Styling Chair with contoured cushions and padded armrests. Available in Black vinyl only.

# TECHNICAL INFORMATION

- Width between the arms 19.5"
- Width outside the arms 23.75"
- Height to the top of back 34.5"
- Height to the top of seat 19.5"
- Depth of seat 18.5"
- Overall depth 35"