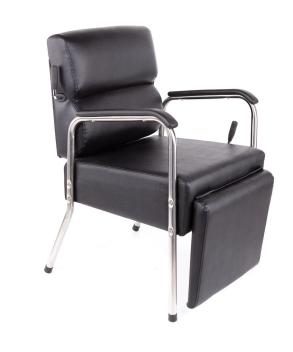

# LEVER SHAMPOO CHAIR WITH KICKOUT LEGREST

## SKU:3900

Classic lever control shampoo chair w/kick out legrest. Black only.

#### TECHNICAL INFORMATION

- Width between the arms 20"
- Width outside the arms 22.75"
- Height to the top of back 34"

- Height to the top of seat 19"
  Depth of seat 16" + 2" legrest
  Overall depth 51" when reclined and legrest extended