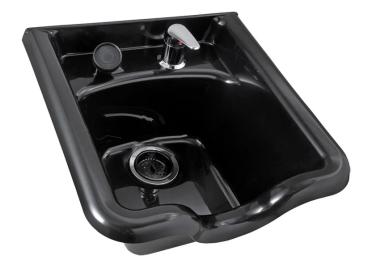

# JEFFCO ABS 8400 BOWL WITH 570 FACUET

#### SKU:8400-570

8400 ABS Shampoo Bowl w/ 570 Faucet & Accessories. Vacuum Breaker ordered separately.

### TECHNICAL INFORMATION

- 19" x 19.5" x 9.75"
- Includes 570 faucet, 561 shampoo hose, 572 drain assembly and 11671 mounting bracket IAMPO listed complaint to ANSI Z124.3 and CSA B45.0 B45.5
- ٠