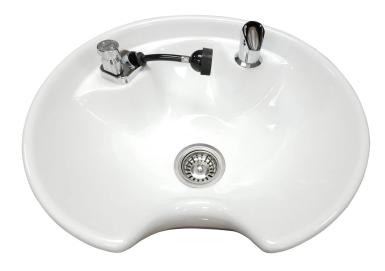

# JEFFCO ROUND TILTING PORCELAIN SHAMPOO BOWL

SKU:8200-570-VB-W

The Round Tilting Porcelain Shampoo Bowl is the perfect addition to your salon, with a reliable tilt mechanism that allows guests extra comfort. The porcelain construction ensures durability and aesthetics. Includes handle faucet, spray hose.

# TECHNICAL INFORMATION

- Measures: Large 23 1/2"W x 21 1/2"D x 9"H Good for backwash or side-wash •
- ٠
- Reliable tilt mechanism that allows 6" of adjustment
- 570 Faucet
- Spray hose
- Vacuum breaker
- Drain assembly
- Hair strainer
- Flexible tail stock .
- ٠ UPC approved