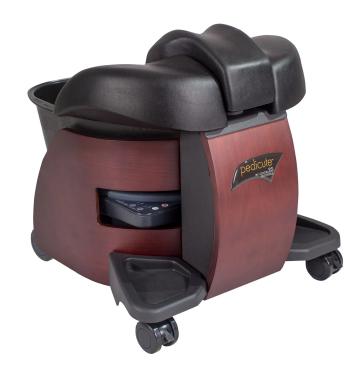

# CONTINUUM PEDICUTE SPA

SKU:1706-106CB

The Continuum® Pedicute spa is a professional, practical and truly portable Pedi Spa. No hoses, no pumps, no connectors. ETL Certified. Includes 5 liners.

## TECHNICAL INFORMATION

- Commercial grade and built to last Sturdy welded steel frame •
- Four heavy-duty easy glide casters (front casters lock) Genuine cherry wood veneer 17"W x 19"L x 16"H

- 110 VAC, 60 HZ, 1.5 A, 180 Watts