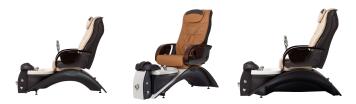

# collins CONTINUUM ECHO LE PEDICURE THRONE

### SKU:1706-101

Continuum's number one seller, the Echo LE pedicure spa is equipped with all the features and amenities essential for day spas, resorts and distinguished salons. UC Listed, CE Mark

## **TECHNICAL INFORMATION**

- Featuring a pipe-less magnetic jet system Arm rest that swing up for easy access Reclining back and adjustable leg support •
- ٠
- Includes base side panels (black only) 61.75"L x 30.25"W (45.45"W with trays), 55.5"H •
- •
- 120 V AC, 60 Hz, 15 Amps
- Hot/Cold supply lines 1/2"ID, Gravity drain 3/4"MPT connections