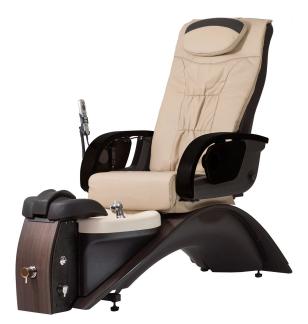

# collins CONTINUUM ECHO LE PEDICURE THRONE

### SKU:1706-101

Continuum's number one seller, the Echo LE pedicure spa is equipped with all the features and amenities essential for day spas, resorts and distinguished salons. UC Listed, CE Mark

## **TECHNICAL INFORMATION**

- Featuring a pipe-less magnetic jet system Arm rest that swing up for easy access Reclining back and adjustable leg support •
- ٠
- Includes base side panels (black only) 61.75"L x 30.25"W (45.45"W with trays), 55.5"H •
- •
- 120 V AC, 60 Hz, 15 Amps
- Hot/Cold supply lines 1/2"ID, Gravity drain 3/4"MPT connections