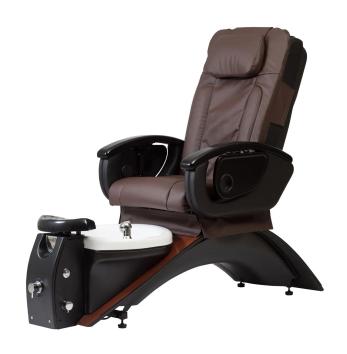

# CONTINUUM VANTAGE PEDICURE THRONE

# SKU:1706-102

The Vantage is a pedicure spa with bold and distinctive design at a very affordable price. All Vantage spas features a safe and sanitary Magnetic Pipeless Jet System for easy cleaning and compatibility with disposable tub liners

## TECHNICAL INFORMATION

- Magnetic Pipeless Jet System for easy cleaning Full shiatsu chair massage
- Forward/back seat movements & reclining black
- Arm rest swing up for easy chair access Includes base side panels (black only)
- 62"L x 45.5"W x 51.5"H
- 120 V AC, 60 Hz, 15 Amps
- Hot/Cold supply lines 1/2"ID, Gravity drain 1/2" MPT connections