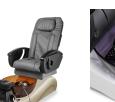

# CONTINUUM LE REVE VE PEDICURE THRONE

# SKU:1706-105

This fully electric adjustable chair, hand upholstered in 100% PU leather, and full shiatsu massage. The eye-catching pedicure bowl sports the WhisperJet™ pipeless magnetic jet system. Independently adjustable footrests and a narrow, tapered front provide exceptional ergonomics for nail techs.. CE & UL listed.

# TECHNICAL INFORMATION

- Forward/back seat movements
- Reclining electric back and arm rests that swing up for easy chair access
- Acetone resistant flip-up side trays
- Ventilation system (must have an HVAC system) 60.4"L x 28.75"W (46" with manicure side trays) x 52.8"H
- 120 V, 60 Hz, 15 amp
- Hot/Cold supply lines 1/2"ID, Drain 3/4"ID