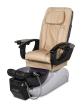

# CONTINUUM LE REVE VE PEDICURE THRONE

# SKU:1706-105

This fully electric adjustable chair, hand upholstered in 100% PU leather, and full shiatsu massage. The eye-catching pedicure bowl sports the WhisperJet™ pipeless magnetic jet system. Independently adjustable footrests and a narrow, tapered front provide exceptional ergonomics for nail techs.. CE & UL listed.

# TECHNICAL INFORMATION

- Forward/back seat movements
- Reclining electric back and arm rests that swing up for easy chair access
- Acetone resistant flip-up side trays
- Ventilation system (must have an HVAC system) 60.4"L x 28.75"W (46" with manicure side trays) x 52.8"H
- 120 V, 60 Hz, 15 amp
- Hot/Cold supply lines 1/2"ID, Drain 3/4"ID