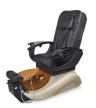

# CONTINUUM LE REVE VE PEDICURE THRONE

# SKU:1706-105

This fully electric adjustable chair, hand upholstered in 100% PU leather, and full shiatsu massage. The eye-catching pedicure bowl sports the WhisperJet™ pipeless magnetic jet system. Independently adjustable footrests and a narrow, tapered front provide exceptional ergonomics for nail techs.. CE & UL listed.

# TECHNICAL INFORMATION

- Forward/back seat movements
- Reclining electric back and arm rests that swing up for easy chair access
- Acetone resistant flip-up side trays
- Ventilation system (must have an HVAC system) 60.4"L x 28.75"W (46" with manicure side trays) x 52.8"H
- 120 V, 60 Hz, 15 amp
- Hot/Cold supply lines 1/2"ID, Drain 3/4"ID