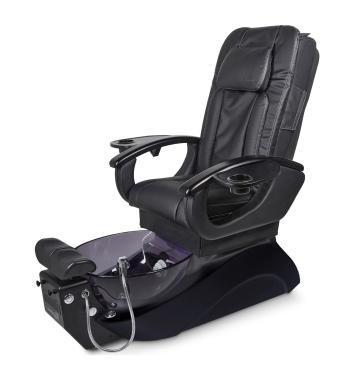

# CONTINUUM LE REVE VE PEDICURE THRONE

# SKU:1706-105

This fully electric adjustable chair, hand upholstered in 100% PU leather, and full shiatsu massage. The eye-catching pedicure bowl sports the WhisperJet™ pipeless magnetic jet system. Independently adjustable footrests and a narrow, tapered front provide exceptional ergonomics for nail techs.. CE & UL listed.

# TECHNICAL INFORMATION

- Forward/back seat movements
- Reclining electric back and arm rests that swing up for easy chair access
- Acetone resistant flip-up side trays
- Ventilation system (must have an HVAC system) 60.4"L x 28.75"W (46" with manicure side trays) x 52.8"H
- 120 V, 60 Hz, 15 amp
- Hot/Cold supply lines 1/2"ID, Drain 3/4"ID