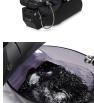

# CONTINUUM LE REVE VE PEDICURE THRONE

# SKU:1706-105

This fully electric adjustable chair, hand upholstered in 100% PU leather, and full shiatsu massage. The eye-catching pedicure bowl sports the WhisperJet™ pipeless magnetic jet system. Independently adjustable footrests and a narrow, tapered front provide exceptional ergonomics for nail techs.. CE & UL listed.

# TECHNICAL INFORMATION

- Forward/back seat movements
- Reclining electric back and arm rests that swing up for easy chair access
- Acetone resistant flip-up side trays
- Ventilation system (must have an HVAC system) 60.4"L x 28.75"W (46" with manicure side trays) x 52.8"H
- 120 V, 60 Hz, 15 amp
- Hot/Cold supply lines 1/2"ID, Drain 3/4"ID