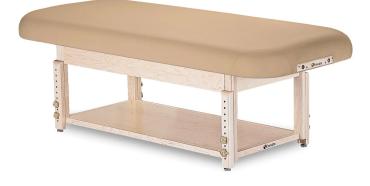

## SKU:1706-203

Crafted from beautiful hard Maple, these Sedona stationary tables comes standard with manually adjustable legs, sturdy hardwood frame and a luxurious rounded corner top. Generously upholstered with Pro-Plush™ Deluxe 3" cushioning system and covered with Natursoft™ upholstery. The Sedona Series provides beautiful and affordable treatment table options for a broad range of customers. Base standard in Natural Maple finish. Upgraded upholstery and base colors available at an upgraded price. Tilt Back and Salon Top options available at an upgraded price.

## TECHNICAL INFORMATION

- Rounded corners
- Pro Plush Deluxe 3-layer 3" cushioning
- Double knobs for added strength
- 28", 30" or 32"W x 73"L
- Height Range: 25"-34"