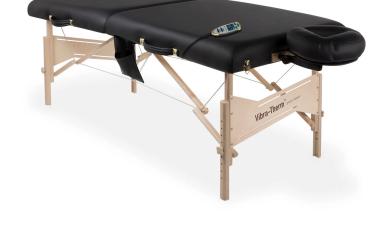

# collins EARTHLITE VIBRA-THERM SPORTS THERAPY TABLE

## SKU:1706-301

The breakthrough Vibra-Therm<sup>™</sup> Sports Therapy Table combines the power of heat with vibration massage to enhance muscle recovery and accelerate warmup. Vibration therapy consists of repeated rapid oscillation of localized pressure to stimulate the body's muscle and connective tissues. Lower speeds are used for muscle relaxation while the higher speeds are used for stimulation and activation.

## TECHNICAL INFORMATION

- Embedded heat therapy
- Customized vibration therapy
- Professional quality table
- Complete professional package
- Face Cradle and Carry Case Included Working weight limit: 600lbs •
- 30"W x 73"L
- Height Range: 23"-33"
- 120V, 50/60Hz
- Overall weight of table: 43lbs