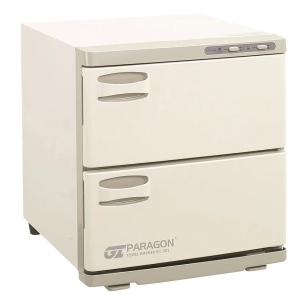

# HOT TOWEL CABINET, LARGE

# SKU:1659-2002

This double UV hot towel cabi can hold 128 wash cloth towels and is designed to operate continuously and silent all day. The temperature stays at an average of 176 degrees and will maintain hot, pre-moistened towels with a single press of a button. The pull-down door allows easy access and easy cleaning. ETL Listed.

# TECHNICAL INFORMATION

- Holds 128 wash cloths
- Rust proof aluminum interior
- Wire metal rack and drip tray included
- Exterior size 16.25"W x 16.75"D x 17.5"H
- Interior size 12.25"W x 12"D x 5.5"H
- 120 V AC, 320 W, 3.20 A