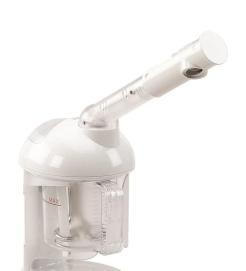

# SKU:1659-1001

This lightweight and portable petite table top steamer features a directional steam arm, aromatherapy and ozone. Ideal for small spaces, makeup areas, and portable services.

## TECHNICAL INFORMATION

- Directional steam arm
- Aromatherapy
- Ozone
- Auto-off tipping safety switch Size:11"H (top of arm) x 5"W x 6"D
- 120V, 60Hz, 400W, 3.33A