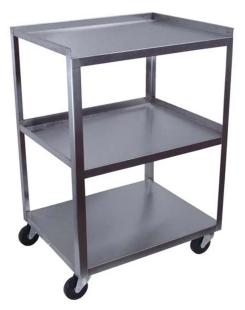

### SKU:2071-800

The Stainless Steel Cart with 3 shelves is made out of polished stainless steel. It is assembled using welded construction. All shelves are heavy-duty, and the legs are double-thick with 3" casters. Distance between shelves - 11.25".

# TECHNICAL INFORMATION

- •
- Sturdy 300lb capacity 3" ball-bearing swivel casters •
- Counter-weighted for smoother rolling Mostly assembled •
- •
- 16"W x 21L" x 30"H •