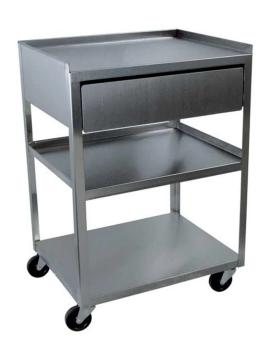

# SS UTILITY CART WITH DRAWFR

SKU:2071-801

The Stainless Steel Cart with a Drawer has 3 shelves in addition to the drawer. The 4" tall drawer has a special lead wire gap. Made out of polished stainless steel, it is assembled using welded construction. All shelves are heavy-duty, and the legs are double-thick with casters. Distance between bottom and middle shelf -11.25". Distance between middle shelf and bottom of drawer - 6".

#### TECHNICAL INFORMATION

- Sturdy 300lb capacity
- Stainless drawer on ball-bearing glides Counter-weighted for smoother rolling
- Mostly assembled
- 16"W x 21L" x 30"H