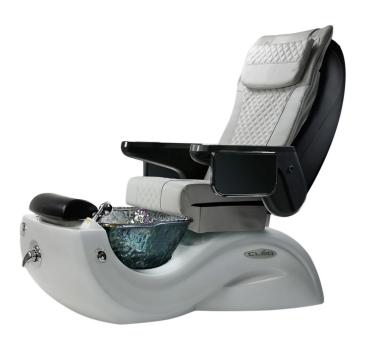

# CLEO G5

### SKU:2070-101

This new version of the favorite Cleo pedicure chair includes a full Shiatsu massage chair top, upgraded comfort and technical features. The built-in client remote are client favorites while the technician side remote make adjustments easier for the technician.

## **TECHNICAL INFORMATION**

- Magnetic auto fill system
- Purse hanger
- USB charger

- Built-in cup holder 54"L x 27.5"W x 53"H 110V-120V, 60Hz, 0.4-3.2A
- Hot/Cold supply lines 0.5" fitting, Drain 1.5"