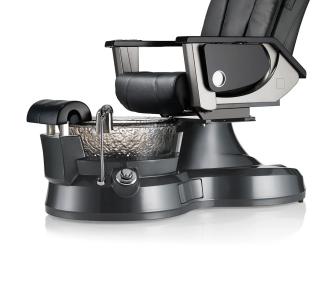

# LENOX LX

SKU:2070-103

The Lenox LX marks a new generation of luxury pedicure service chairs that combine functionality and comfort. Fitted with a built-in remote, the Lenox LX is designed to deliver an immersive, full-body shiatsu massage featuring an ornate glass bowl equipped with a pipe less jet whirlpool system ensuring a truly invigorating and lasting impression. UL cUL listed

## TECHNICAL INFORMATION

- Foldable arm rests
- Adjustable foot rest
- Conveniently placed technician remote 54"L x 30 "W x 57.5"H
- 115V, 60Hz, 3.2Amp
- Hot/Cold supply lines 0.5" fitting, Drain 1.5"