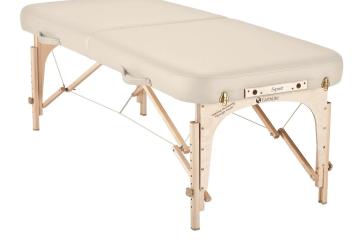

### SKU:1706-300

The Flagship portable massage table, the Spirit features jointless round corner design, vacuum formed 10-layer laminate, Shiatsu release cables, mid-brace Cradle-lock cabling system and 3" Pro-Plush cushioning. 34-37lbs. Max working Weight: 800lbs. Face cradle available at an additional price.

## TECHNICAL INFORMATION

- Stitched-Fit corners
- Non-slip Stablefoot traction pads
- Dual headrest outlets
- Full-length piano hinge
- 28", 30" or 32"W x 73"L
- Height Range: 34"-37"