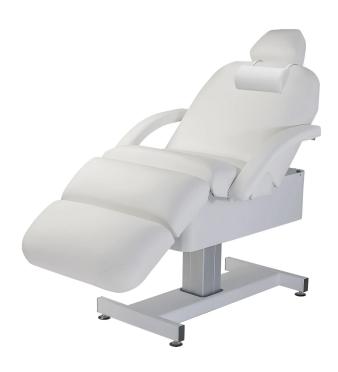

# CLOUD 9 TREATMENT TABLE

#### SKU:1958-200

From completely flat to a nearly 90° back tilt, the Cloud 9 is perfect for massage, facials, injectables, pedicures, manicures and body treatment options. Includes a UL listed lift actuator with an extensive height range, Hand control, Strata<sup>™</sup> 4" Memory Foam Cushioning System and Naturs oft<sup>™</sup> uphols tery. Perfect for multiuse treatment rooms and medi-spas.

#### TECHNICAL INFORMATION

Comfort-Flex upholsteryFully articulating electric salon top with rounded cornersErgonomic hand controlPivot Perfect sidearms included

- 26", 28", 30" or 32" W x 73" L x 24"-36" H
- 120V, 60Hz, 2.44Amps