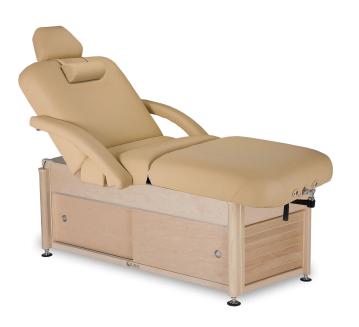

# LIVING EARTH CRAFTS NAPA POWERASSIST PNEUMATIC SALON TOP TREATMENT TABLE W/ CABINET BASE

#### SKU:1958-202SC

The Napa spa treatment table enables you to offer a full range of spa services virtually anyplace where power is not readily available. Smooth, quiet height adjustments are easily accomplished with the client on the table, with only a few revolutions of the sturdy fold-away handle. Its simple, elegant hardwood design will enhance any treatment room.

## **TECHNICAL INFORMATION**

- Comfort-Flex upholstery
- Manual hydraulic lift system with fold-away handle
- 3.5" Deluxe cushioning
- No electricity needed 28", 30" or 32" W x 73" L x 22.5"-36.25" H