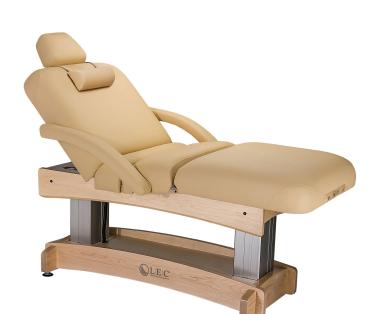

# LIVING EARTH CRAFTS ASPEN SALON TOP TREATMENT TABLE

# SKU:1958-204S

The popular Aspen treatment table features a stylish solid maple frame, smooth and quiet dual column electric lift actuators, and a fully electric salon top. Comfort and style unite with the Aspen's luxurious Strata<sup>™</sup> 4" Memory Foam Cushioning System. The dual electric actuators allow a Trendelenburg tilt feature needed for a variety of treatments. Standard in Comfort-Flex upholstery and Natural Maple Base. CE Mark

#### TECHNICAL INFORMATION

- Trendelenburg tilt function
- Dual-pedestal electric actuators
- Ergonomic hand & foot control
- Salon style neck roll included
- 28", 30" or 32" W x 73" L x 22.5"-38.2" H
- 120V, 60Hz