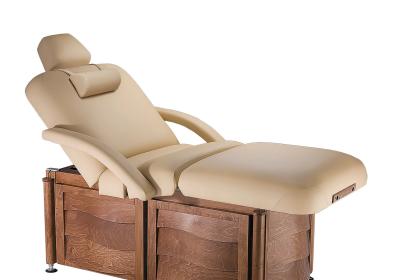

## SKU:1958-205C

The Pro Salon Cuvée comes standard with premium features including: whisper-silent Quietech™ hydraulic lift actuators, a fully adjustable electric salon top with 4" Strata™ memory foam cushioning, PowerPort™ surge protected outlets, and a hot towel cabi ready cabinet. Includes neckrest. Other accessories pictured are not included, but can be added at an upgraded cost. Other style bases (Deluxe Classic or Contemporary are also available at no additional charge).

# **TECHNICAL INFORMATION**

- Comfort-Flex uphols tery
- Fully articulating electric salon top with rounded corners
- Ergonomic hand and foot control
- Hot Towel cabi ready cabinet base 28", 30" or 32" W x 73" L x 25.575"-36.75" H
- 120 V, 60 Hz, 324w