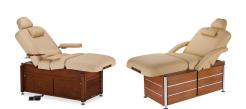

## SKU:1958-205C

The Pro Salon Cuvée comes standard with premium features including: whisper-silent Quietech™ hydraulic lift actuators, a fully adjustable electric salon top with 4" Strata™ memory foam cushioning, PowerPort™ surge protected outlets, and a hot towel cabi ready cabinet. Includes neckrest. Other accessories pictured are not included, but can be added at an upgraded cost. Other style bases (Deluxe Classic or Contemporary are also available at no additional charge).

# **TECHNICAL INFORMATION**

- Comfort-Flex uphols tery
- Fully articulating electric salon top with rounded corners
- Ergonomic hand and foot control
- Hot Towel cabi ready cabinet base 28", 30" or 32" W x 73" L x 25.575"-36.75" H
- 120 V, 60 Hz, 324w