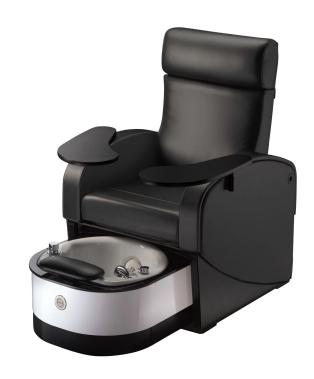

# LIVING EARTH CRAFTS CLUB LE PEDICURE CHAIR

# SKU:1958-101

The Club LE features a retractable, motorized, fully plumbed pedicure bowl. With a retracted footprint similar to that of a standard armchair, the Club LE pedicure chair is an incredible space saver. UL Listed. Manicure side trays pictured, not included, but can be purchased separately.

# TECHNICAL INFORMATION

- Motorized bowl positioning with flexible plumbing
- Electronic footrest
- Electric back tilt
- Handy sprayer & power drain Chair Height: 50.25", Seat Height: 22" x 31.5"W 120 VAC, 60 Hz, 5.9 Amps, 70 8W Hot/Cold supply: 1/2", Drain: 1"