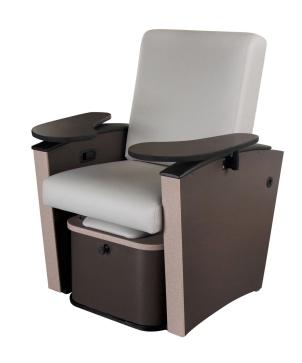

# LIVING EARTH CRAFTS MYSTIA W/ JETTED, PLUMBED FOOTBATH

## SKU:1958-102J

The Mystia™ is designed to indulge clients in complete relaxation while providing practitioners with impeccable quality. With the plumbed Hydrotherapy tub, the Mystia meets the demand for all pedi services. Manicure trays pictured, not included but are available for purchase.

## TECHNICAL INFORMATION

- Convenient, innovative design
- Strata 4" Memory Foam cushioning System
- Retractable basin allows for extra space when not in use
- Chair: 45.5"H x 30.25"W x 35"D.
- Footbath: 15.5:H x 22" W x 26.5" D
- 120 VAC, 60 Hz, 9.5 Amps
- Hot/Cold supply: 1/2" NPT, Drain: 1.5"