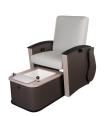

# LIVING EARTH CRAFTS MYSTIA W/ JETTED, PLUMBED FOOTBATH

## SKU:1958-102J

The Mystia™ is designed to indulge clients in complete relaxation while providing practitioners with impeccable quality. With the plumbed Hydrotherapy tub, the Mystia meets the demand for all pedi services. Manicure trays pictured, not included but are available for purchase.

## TECHNICAL INFORMATION

- Convenient, innovative design
- Strata 4" Memory Foam cushioning System
- Retractable basin allows for extra space when not in use
- Chair: 45.5"H x 30.25"W x 35"D.
- Footbath: 15.5:H x 22" W x 26.5" D
- 120 VAC, 60 Hz, 9.5 Amps
- Hot/Cold supply: 1/2" NPT, Drain: 1.5"