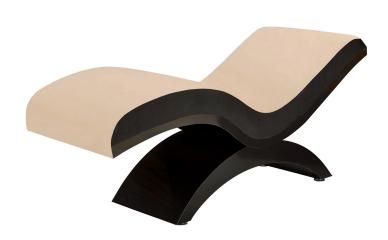

# ELLA WAVE LOUNGER

SKU:1958-702

The sleekly modern Ella Wave™ Lounger will Iull your clients into a dreamy reverie with its gentle rocking action. Match your décor perfectly with a broad array of bespoke fabric and laminate options. Simple, yet elegant.

- Ergonomic design for ultimate relaxation
- Coiled suspension system levitates and gently rocks
- Standard in Nature's Touch upholstery
- 27"W x 75"L x 17"H