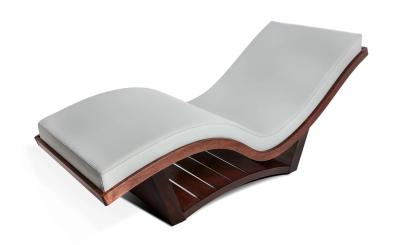

## SKU:1958-703

The zero-gravity positioning of Living Earth Crafts' NuWave S™ Lounger is perfect for use in spa relaxation areas and can be utilized for a multitude of head, hand, and foot treatments. The "S" version of the popular Wave Lounger features a curved hardwood shelf base with convenient storage and a more "open" look.

## TECHNICAL INFORMATION

- 4" Plush Strata Memory Cushioning
- Zero gravity
- ADA compliant
- Hardwood cabinetry
- 31" W x 73" L x 15" H at lowest point