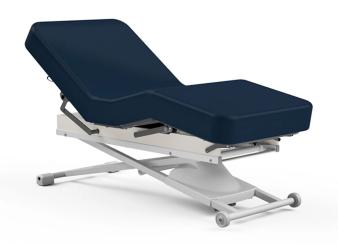

# collins OAKWORKS PROLUXE ELECTRIC SALON TOP TABLE

SKU:2067-203

The ProLuxe Series now comes standard with a removable and replaceable padded top. Featuring 4" AeroCel padding, an electric lift system and foot control, the Proluxe Electric Salon Top is a value priced all electric spa table ready for almost any treatment.

# **TECHNICAL INFORMATION**

- Removable & replaceable padded top •
- 4" AeroCel padding .
- •
- Large height range 29", 31" or 33" W x 73" L x 22"-40" H
- 120V, 60Hz