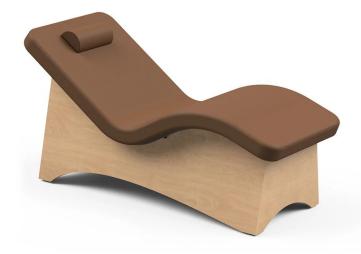

# CURVA LOUNGER

SKU:2067-700

The Curva Lounger creates the perfect balance between comfort and sociability. The NASA inspired curve and tilt creates an incredibly comfortable position that is enhanced by our cloud soft 4" AeroCel padding system. But knowing that many times people want to interact with their friends Oakworks made sure that the lounger is upright enough to make it easy for conversation. Side shelf and LED lighting are not standard, but can be added for an upgraded cost.

# TECHNICAL INFORMATION

- Removable & replaceable padded top
- 4" AeroCel padding
- Comfortable tilt but upright to make easy conversation
- Neck pillow included
- 31" W x 75"L x 18" H